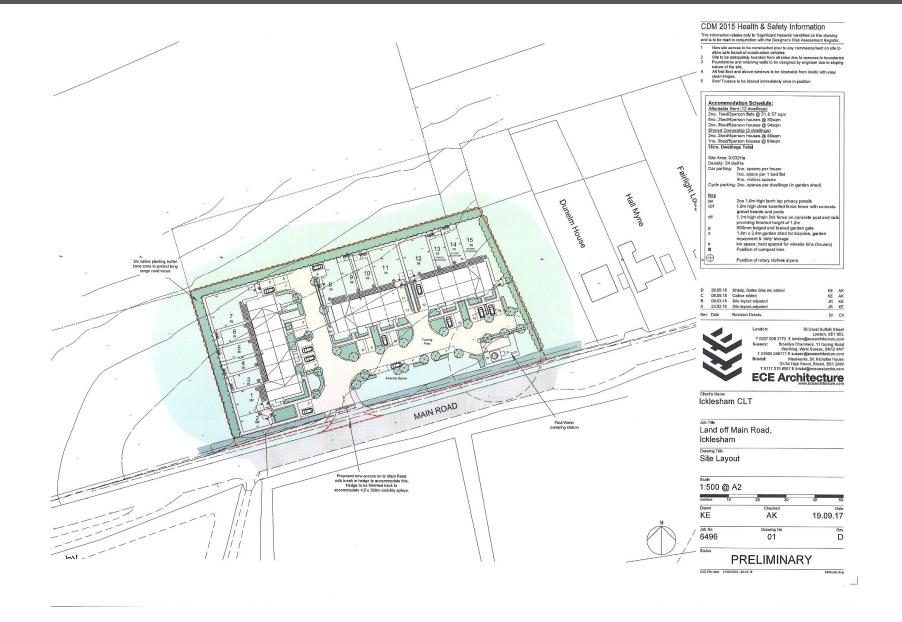

## Icklesham Parish Community Land Trust Limited

**Exception Needs Housing Scheme** 

Section AA

Section BB

Section CC

Section DD

| Client's Name                 | Drawing Title       |  |
|-------------------------------|---------------------|--|
| Icklesham CLT                 | Context Sections    |  |
|                               | Boundary Treatments |  |
| Job Title                     | Scale               |  |
| Land off Main Road, Icklesham | 1:200 @ A3          |  |
|                               | metres 2 4 5 8      |  |
|                               |                     |  |

| Drawn  | Checked     | Date     |
|--------|-------------|----------|
| JR     | AK          | 25,10,18 |
| Job No | Drawing No. | Rev      |
| 6496   | 18          | Α        |

**PRELIMINARY** 

Rev Date Revision Details London: 75 Great Sutfalk Street
London, SEI 98L
T 0207 928 2773 E london, Sest-chilecture, com
Sussas: Brooklyn Chambers, 11 Goring Road
Working, West Susses, 89172 487
T 01930 249777 E sussessing seasochilecture, com
Striate: Westworks, Cathon Towers
T 0517 214 101 E bridding servershorksts, com **ECE Architecture** 