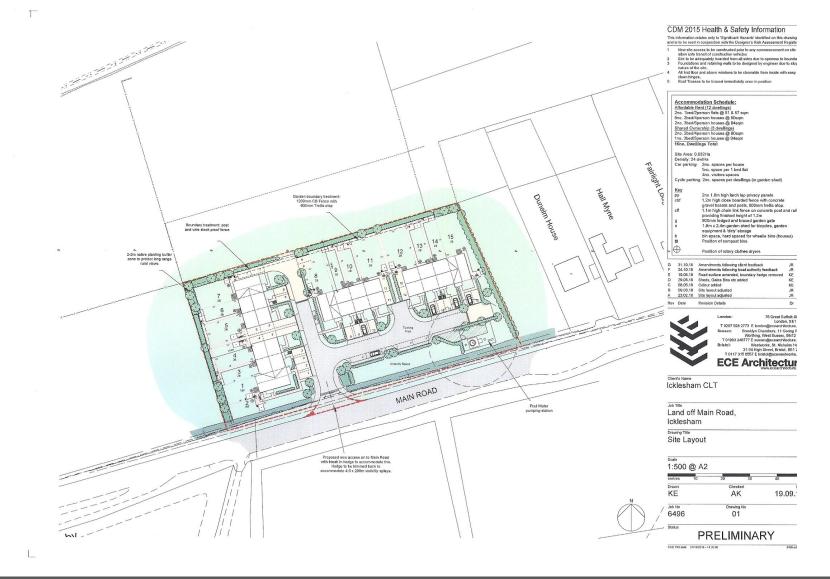

## Icklesham Parish Community Land Trust Limited

**Exception Needs Housing Scheme** 

Section AA

Section BB

Section CC

Section DD

| Client's Name                 | Drawing Title       |  |
|-------------------------------|---------------------|--|
| Icklesham CLT                 | Context Sections    |  |
|                               | Boundary Treatments |  |
| Job Title                     | Scale               |  |
| Land off Main Road, Icklesham | 1:200 @ A3          |  |
|                               | metres 2 4 5 8      |  |
|                               |                     |  |

| Drawn  | Checked     | Date     |
|--------|-------------|----------|
| JR     | AK          | 25,10,18 |
| Job No | Drawing No. | Rev      |
| 6496   | 18          | Α        |

**PRELIMINARY** 

Rev Date Revision Details London: 75 Great Sutfalk Street
London, SEI 98L
T 0207 928 2773 E london, Sest-chilecture, com
Sussas: Brooklyn Chambers, 11 Goring Road
Working, West Susses, 89172 487
T 01930 249777 E sussessing seasochilecture, com
Striate: Westworks, Cathon Towers
T 0517 214 101 E bridding servershorksts, com **ECE Architecture** 