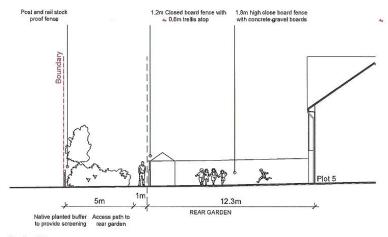

## Icklesham Parish Community Land Trust Limited

**Exception Needs Housing Scheme** 

Section AA

Section BB

Section CC

Section DD

| Client's Name                 | Drawing Title       |  |
|-------------------------------|---------------------|--|
| Icklesham CLT                 | Context Sections    |  |
|                               | Boundary Treatments |  |
| Job Title                     | Scale               |  |
| Land off Main Road, Icklesham | 1:200 @ A3          |  |
|                               | metres 2 4 5 8      |  |
|                               |                     |  |