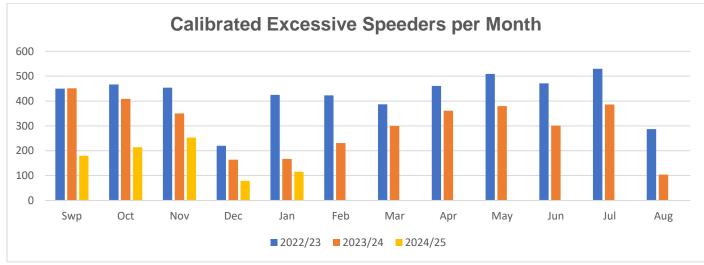

The VAS recorded 16055 speeding vehicles of which 1000 were speeding excessively. VAS calibration values that were determined for January last year were used this year; the values being 4.57 for speeding vehicles and 8.62 for excessive speeding, resulting in 3513 speeding of which 116 were excessive.