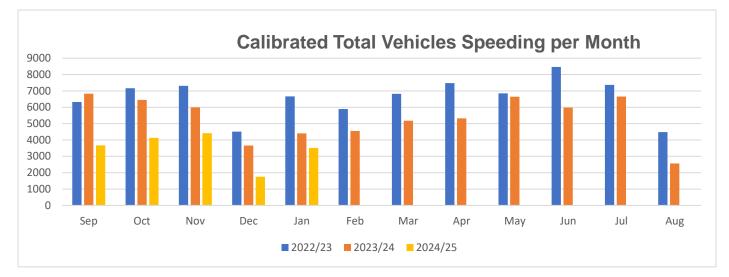

The VAS recorded 16055 speeding vehicles of which 1000 were speeding excessively. VAS calibration values that were determined for January last year were used this year; the values being 4.57 for speeding vehicles and 8.62 for excessive speeding, resulting in 3513 speeding of which 116 were excessive.