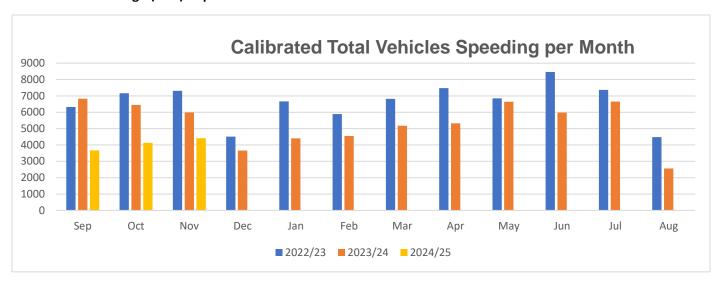

## Vehicle Activated Sign (VAS) Report

Black Cat recordings were conducted in November to provide calibration data for the VAS.

The values for November were 5.95 for speeding vehicles and 7.83 for excessive speed. This gives a calibrated value of 4410 speeding vehicles and 253 excessive speeders.