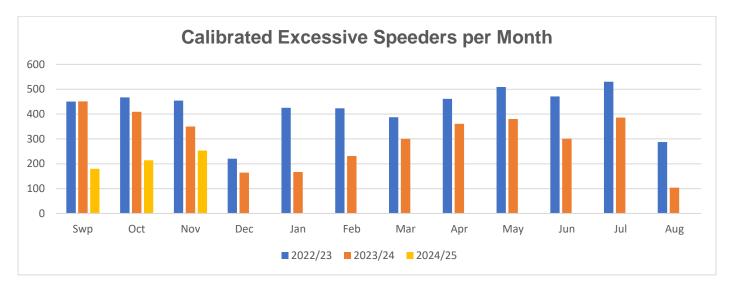

## Vehicle Activated Sign (VAS) Report

Black Cat recordings were conducted in November to provide calibration data for the VAS.

The values for November were 5.95 for speeding vehicles and 7.83 for excessive speed. This gives a calibrated value of 4410 speeding vehicles and 253 excessive speeders.