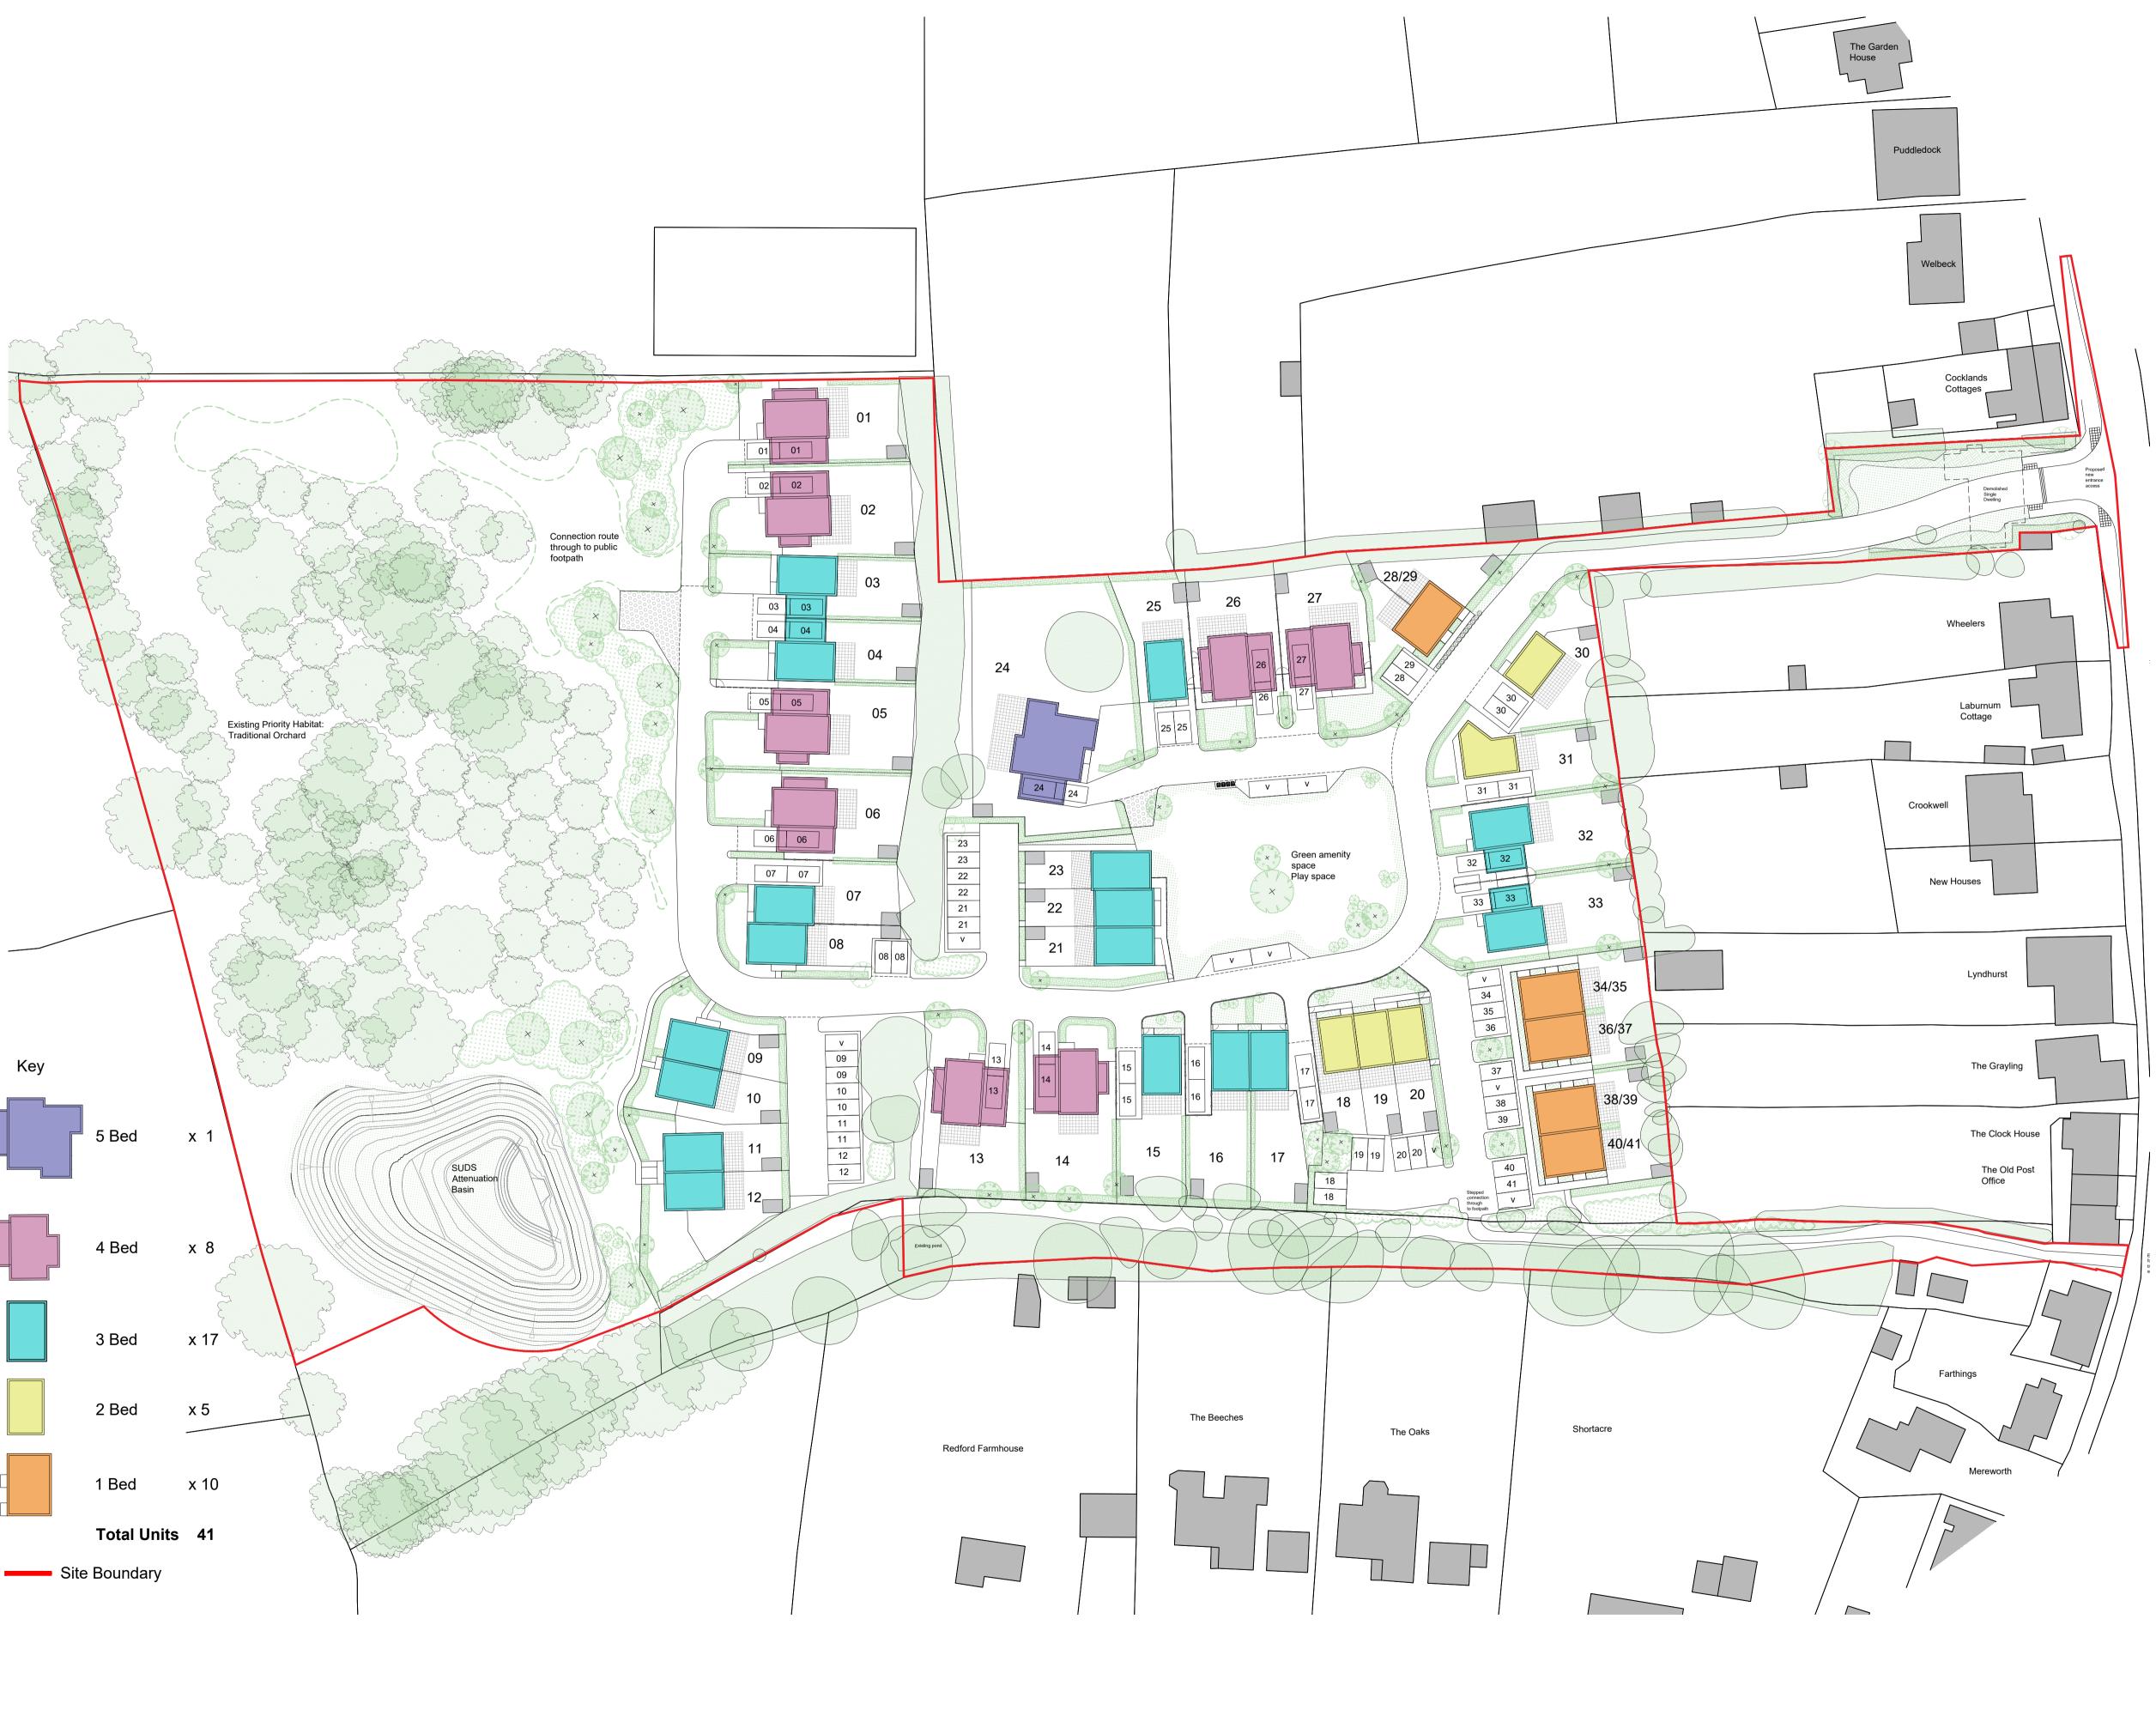

0 10 20 50m

STATUS: Planning
SCALE: 1:500 @ A1

DATE: 03/05/2022

DRAWING NO:
TITLE:
PROJECT:

01020-PL-150 Proposed Site Plan\_Rev G

Land south of Main Street, Peasmarsh

RXA R

RX Architects Limited