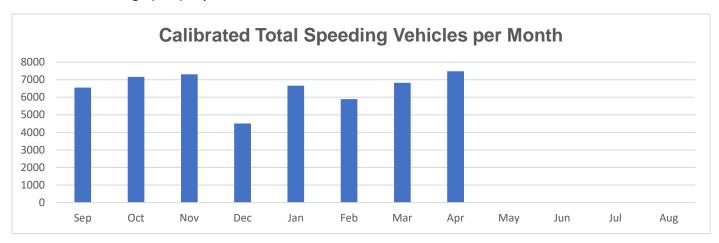

# Vehicle Activated Sign (VAS) Report

The VAS calibration data for April was determined this time last year.