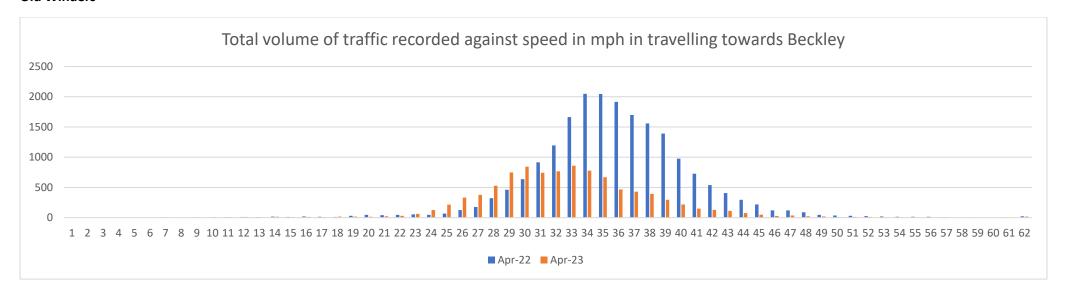

There are three sessions planned for May.

The following charts show the variation in speed profile between the latest set of Black Cat recordings against those taken last year for both sites.

#### **Old Winders**

#### **Old Winders**

| Recording dates /           | 10/04/22 to 16/04/22 |        | 05/04/23 to 11/04/23 |          | Remarks                 |
|-----------------------------|----------------------|--------|----------------------|----------|-------------------------|
| Day                         | to Beckley           | to Rye | to Beckley           | to Rye   |                         |
| Monday                      | 2751                 | 3122   | 1102                 | 1536     | Bank holiday 2023 only  |
| Tuesday                     | 2521                 | 2708   | 1457                 | 2106     |                         |
| Wednesday                   | 2730                 | 2978   | 1549                 | 2374     |                         |
| Thursday                    | 2962                 | 3375   | 1416                 | 2352     | Maundy Thursday         |
| Friday                      | 2969                 | 3036   | 1514                 | 2488     | Good Friday             |
| Saturday                    | 2620                 | 2934   | 1427                 | 2401     | Easter Saturday         |
| Sunday                      | 2210                 | 2156   | 1234                 | 1786     | Easter Sunday 2023 only |
| Total volume                | 18754                | 20309  | 9699                 | 15043    |                         |
| Variance %                  |                      |        | -48%                 | -26%     |                         |
| 85 <sup>th</sup> percentile |                      |        | 38.3 mph             | 39.5 mph | 40 mph zone             |

Note: 85<sup>th</sup> percentile is less than the speed limit.

The variance figure for Beckley is suspect. I have always had trouble recording at this site, I believe that I now know why; the width of the road here is narrower than along Main Street and this had not been accounted for.