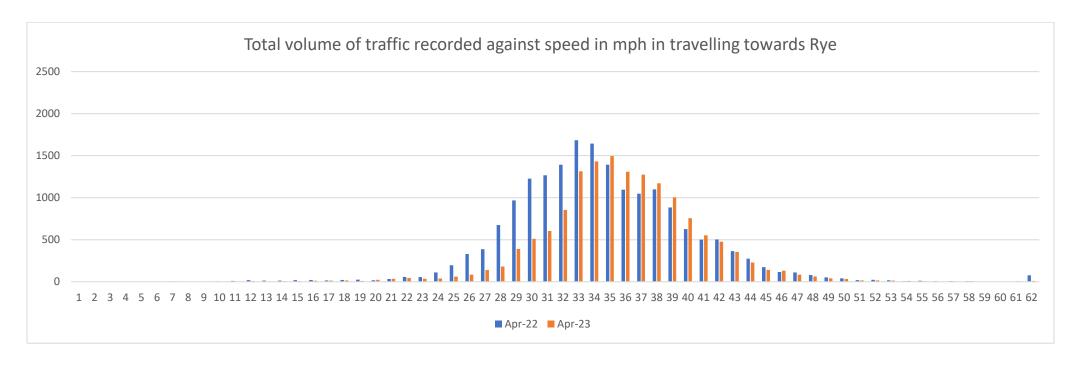

There are three sessions planned for May.

The following charts show the variation in speed profile between the latest set of Black Cat recordings against those taken last year for both sites.

#### **Old Winders**

#### **Old Winders**

| Recording dates /           | 10/04/22 to 16/04/22 |        | 05/04/23 to 11/04/23 |          | Remarks                 |
|-----------------------------|----------------------|--------|----------------------|----------|-------------------------|
| Day                         | to Beckley           | to Rye | to Beckley           | to Rye   |                         |
| Monday                      | 2751                 | 3122   | 1102                 | 1536     | Bank holiday 2023 only  |
| Tuesday                     | 2521                 | 2708   | 1457                 | 2106     |                         |
| Wednesday                   | 2730                 | 2978   | 1549                 | 2374     |                         |
| Thursday                    | 2962                 | 3375   | 1416                 | 2352     | Maundy Thursday         |
| Friday                      | 2969                 | 3036   | 1514                 | 2488     | Good Friday             |
| Saturday                    | 2620                 | 2934   | 1427                 | 2401     | Easter Saturday         |
| Sunday                      | 2210                 | 2156   | 1234                 | 1786     | Easter Sunday 2023 only |
| Total volume                | 18754                | 20309  | 9699                 | 15043    |                         |
| Variance %                  |                      |        | -48%                 | -26%     |                         |
| 85 <sup>th</sup> percentile |                      |        | 38.3 mph             | 39.5 mph | 40 mph zone             |

Note: 85<sup>th</sup> percentile is less than the speed limit.

The variance figure for Beckley is suspect. I have always had trouble recording at this site, I believe that I now know why; the width of the road here is narrower than along Main Street and this had not been accounted for.