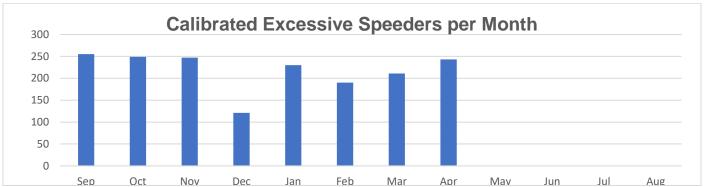

# Vehicle Activated Sign (VAS) Report

The VAS calibration data for April was determined this time last year.