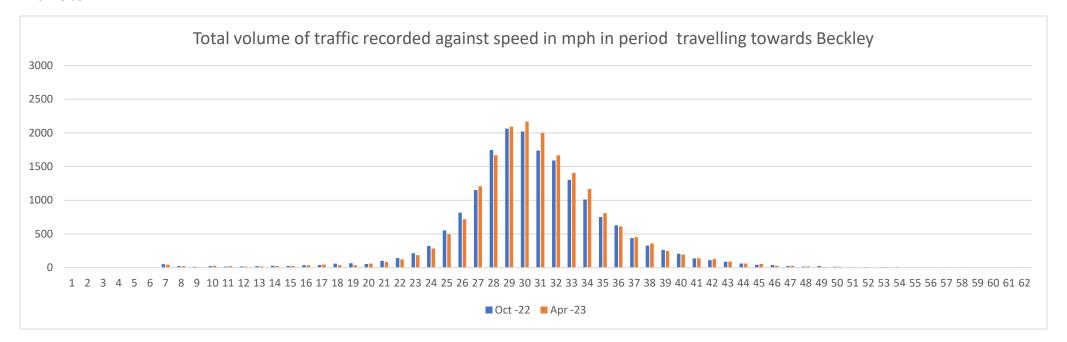

There are three sessions planned for May.

The following charts show the variation in speed profile between the latest set of Black Cat recordings against those taken last year for both sites.

#### **Old Winders**