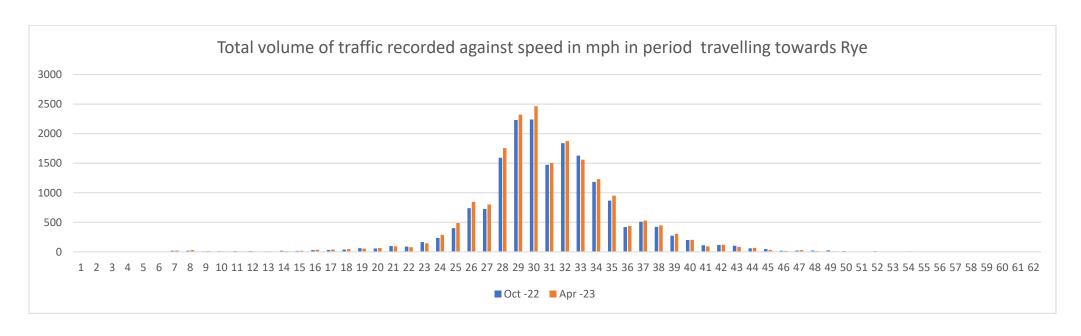

There are three sessions planned for May.

The following charts show the variation in speed profile between the latest set of Black Cat recordings against those taken last year for both sites.

#### **Old Winders**