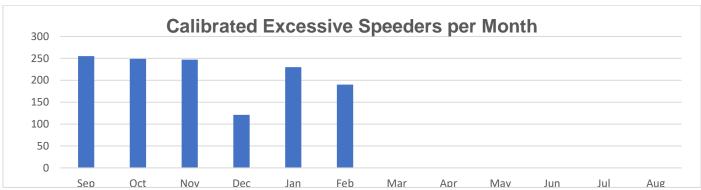

## Vehicle Activated Sign (VAS) Report

The number of vehicles recorded in February are lower than those recorded in January; however, February is a short month.

## **Black Cat Traffic Monitoring Device**

There were no Black Cat monitoring sessions carried out this month. The VAS calibration data for January was determined this time last year.