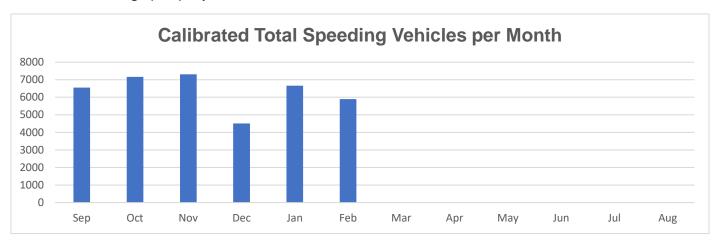

## Vehicle Activated Sign (VAS) Report

The number of vehicles recorded in February are lower than those recorded in January; however, February is a short month.

## **Black Cat Traffic Monitoring Device**

There were no Black Cat monitoring sessions carried out this month. The VAS calibration data for January was determined this time last year.