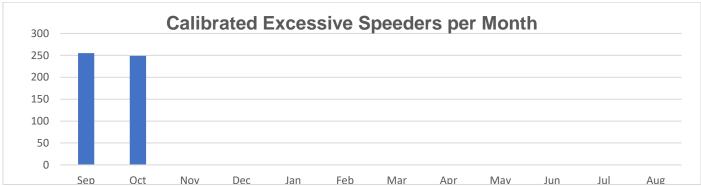

## **Black Cat Traffic Monitoring Device**

During the period two week long Black Cat traffic monitoring sessions have taken place, one at Two Hoots (adjacent to the VAS), and one Church Lane. The former was the VAS calibration for this month's VAS data and the latter was to determine the volume of traffic along Church Lane outside the summer season.