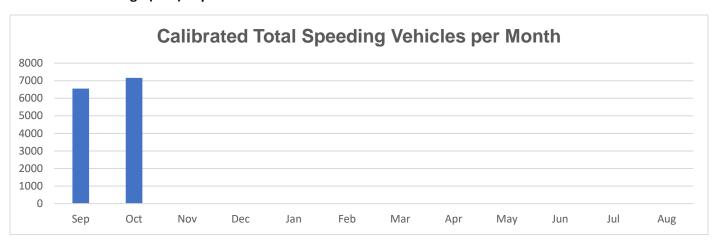

## **Black Cat Traffic Monitoring Device**

During the period two week long Black Cat traffic monitoring sessions have taken place, one at Two Hoots (adjacent to the VAS), and one Church Lane. The former was the VAS calibration for this month's VAS data and the latter was to determine the volume of traffic along Church Lane outside the summer season.